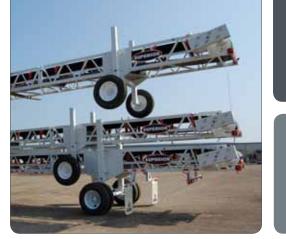

#### Three-In-One

Stack three conveyors, up to 75-feet each, in one towable load.

### Flexible Feet

Adjustable height legs allow conveyors to adapt to uneven terrain.

## **Quick Configuration**

Unload conveyors with loader or forklift in minutes and arrange just as quickly.