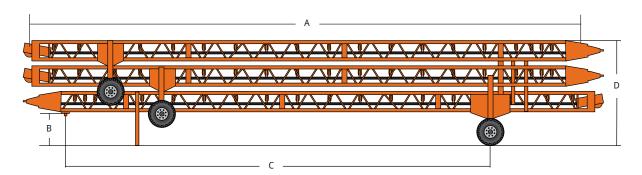

## **Transport Dimensions**

| Conveyor Length   | A | 60'    | 70′    | 75'    |
|-------------------|---|--------|--------|--------|
| Kingpin to Ground | В | 4'-1"  | 4'-1"  | 4'-1"  |
| Kingpin to Axle   | С | 44'-6" | 54'-6" | 59'-6" |
| Travel Height     | D | 13'-5" | 13'-5" | 13'-5" |