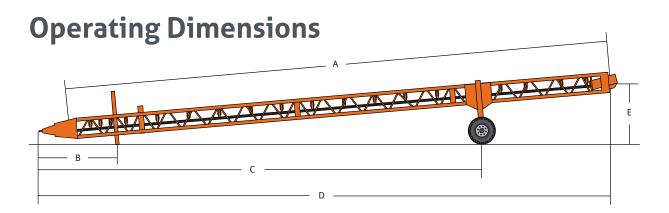

|                                      | А | 60'     | 70'     | 75'     |
|--------------------------------------|---|---------|---------|---------|
| Pintel Hitch to Landing Leg          | В | 11'-1"  | 10'-2"  | 10'-4"  |
| Pintel Hitch to Axle                 | С | 53'-10" | 56'-11" | 61'-11" |
| Conveyor Ground Length               | D | 62'-10" | 73'-5″  | 78'-5″  |
| Fully Raised Height to Center Pulley | E | 10'-9"  | 7'-9″   | 8'-4"   |