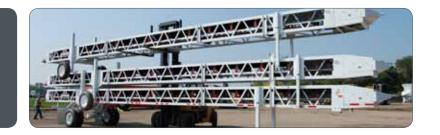

# Stack-Pac<sup>™</sup> Conveyors

Decrease Freight Expense with Three Conveyors in One Load

#### Three-In-One

Stack three conveyors, up to 75-feet each, in one towable load.

## Three

Conveyors in a single load

Available up to 225-ft

**One Shipment** 

Up to 225-feet of transfer

and transport logistics.

conveyors reduces freight costs